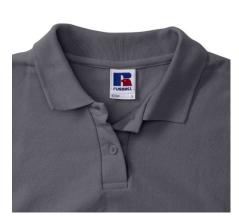

### **Basic informations**

Size: XS

Length: 48 Width: 38

Height: 21

Printing type: Vez Color: Dark grey

Size: XS

# **Specification**

RUSSELL women's CLASSIC POLYCOTTON POLO made from a single double yarn from which it produces fine and strong pike material. Classic stitching on the side, collar and shoulder reinforcements, double stitch along the shoulders, bottom and around the armpits, additional stitching around the ruffles, two buttons colored shirt, spare button Polo Convoy gray XS