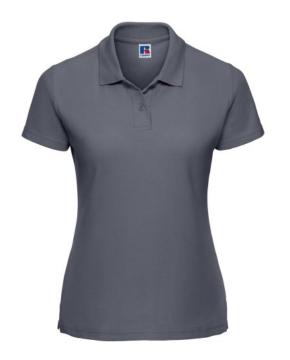

### **Basic informations**

Size: XS

Length: 48 Width: 38

Height: 21

Printing type: Vez Color: Dark grey

Size: XS

# **Specification**

RUSSELL women's CLASSIC POLYCOTTON POLO made from a single double yarn from which it produces fine and strong pike material. Classic stitching on the side, collar and shoulder reinforcements, double stitch along the shoulders, bottom and around the armpits, additional stitching around the ruffles, two buttons colored shirt, spare button Polo Convoy gray XS